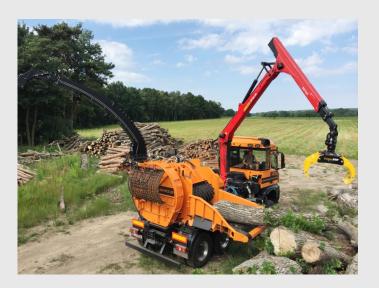

## **CHIPPER DH 812 LD**

## **Applications**

The precision chippers of the DH series 812 process waste wood, wood slabs, log and preshredded root timber to different sizes of wood chips. The machines can handle trunk diameters up to 800 mm temporary.

## **Advantages**

- Extreme engine friendly drive concept
- Variable infeed speed
- Closed, robust chipping drum produces evenly shaped wood chips - High rotor weight of more than 3 t for constant rotation speed and evenly-shaped wood chips
- Thrower driven directly by the rotor for efficient chipping and long distance throwing
- Variable blade advance and easily changeable baskets for high quality wood chips in sizes from P16 to P100 (G30 - G100)
- Protected counterknife
- Hydraulic blocking of the axle ensures stability against collapse
- Easy setup and maintenance