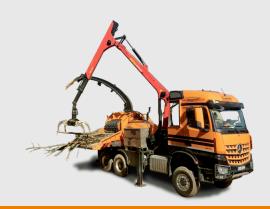

## **CHIPPER DH 812 LD**

## **Applications**

The precision chippers of the DH series 812 process waste wood, wood slabs, log and preshredded root timber to different sizes of wood chips. The machines can handle trunk diameters up to 800 mm temporary.

## **Advantages**

- Extreme engine friendly drive concept
- Variable infeed speed
- Closed, robust chipping drum produces evenly shaped wood chips - High rotor weight of more than 3 t for constant rotation speed and evenly-shaped wood chips
- Thrower driven directly by the rotor for efficient chipping and long distance throwing
- Variable blade advance and easily changeable baskets for high quality wood chips in sizes from P16 to P100 (G30 - G100)
- Protected counterknife
- Hydraulic blocking of the axle ensures stability against collapse
- Easy setup and maintenance